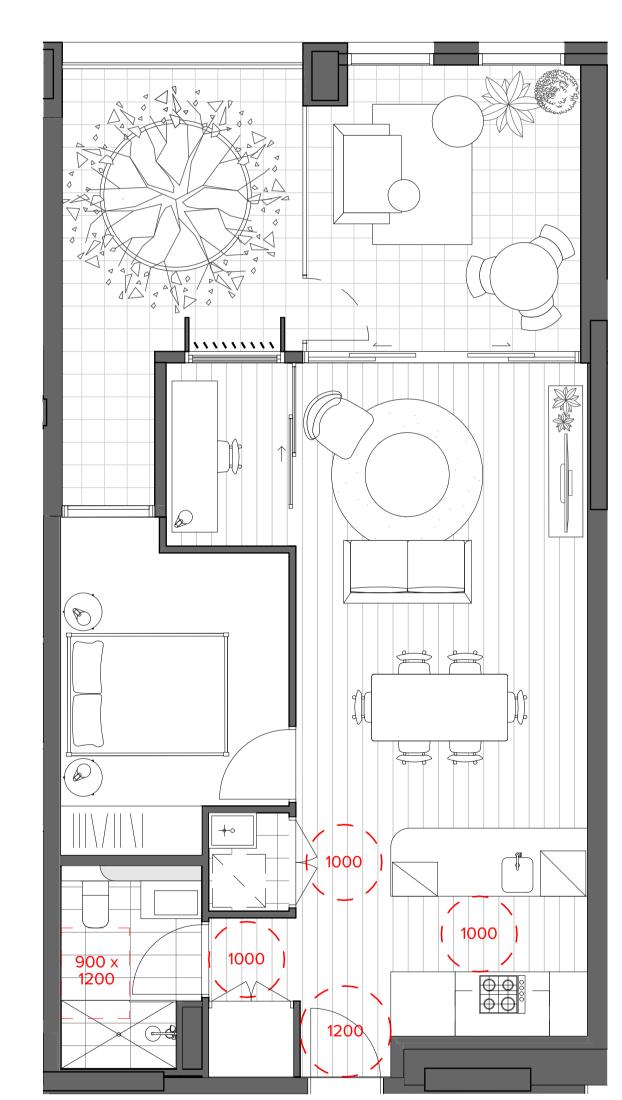

**Building C: 4 Units** C1.05 C1.06 (Mirrored) C2.03 C2.05 (Mirrored)

Livable Plan - 1 Bed 1:50

Building C: 5 Units C3.02 C5.02 C6.02 C7.02 C8.02

Livable Plan - 1 Bed

Building C: 7 Units C3.05 C5.05 C6.05 C7.05 C8.05 C9.03 C10.03