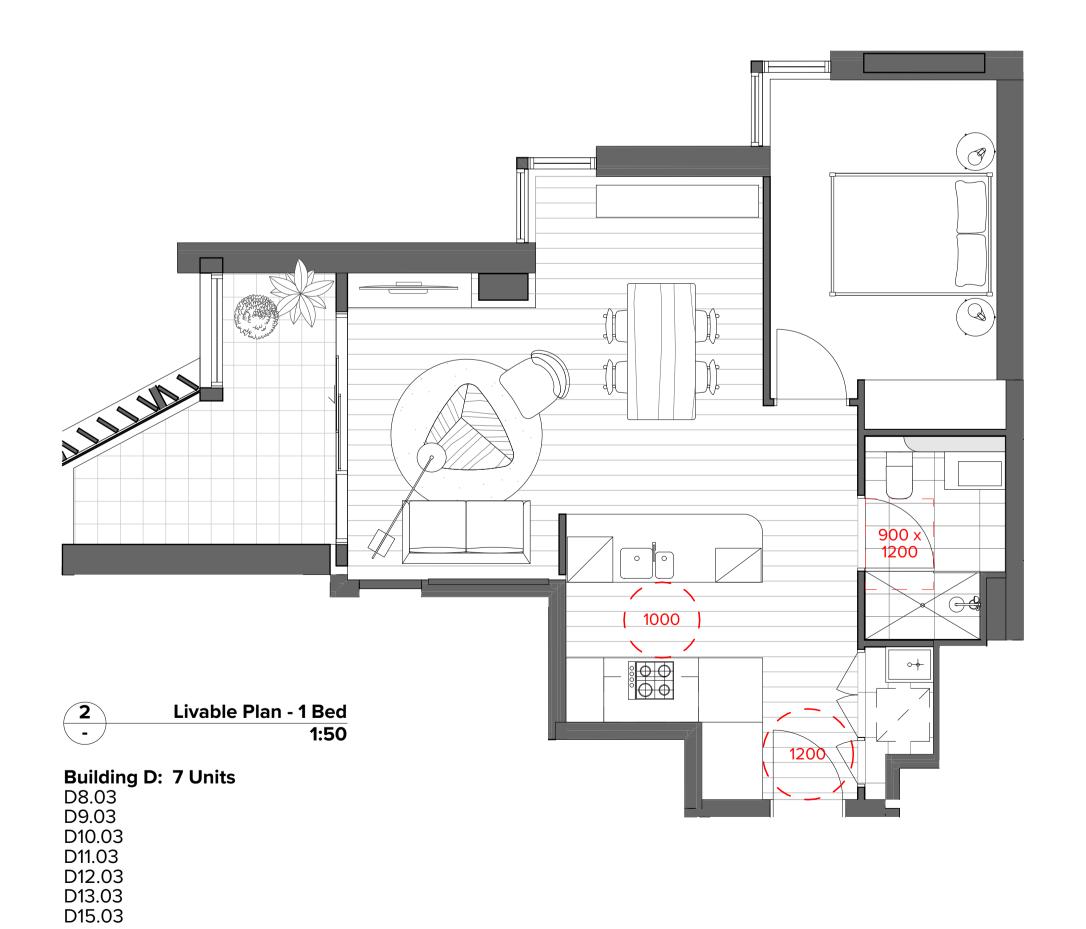

## **Livable Apartments**

Total Units: 260 Target Livable: 52 Apartments (20%) Provided Livable: 55 Apartments (21%)

**Building C: 4 Units** C1.05 C1.06 (Mirrored) C2.03 C2.05 (Mirrored)

Livable Plan - 1 Bed 1:50

Building C: 5 Units C3.02 C5.02 C6.02 C7.02 C8.02

Livable Plan - 1 Bed

Building C: 7 Units C3.05 C5.05 C6.05 C7.05 C8.05 C9.03 C10.03