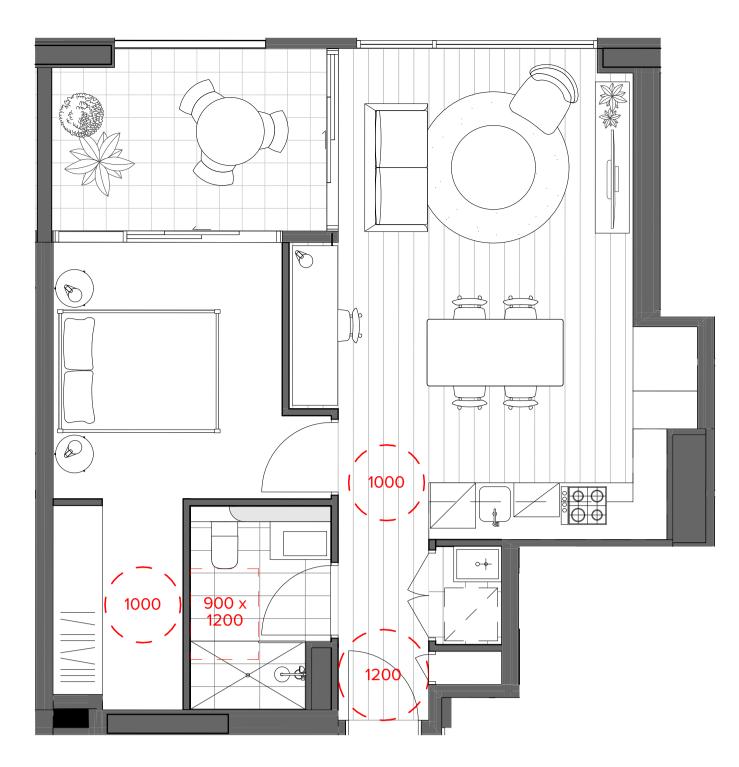

## **Livable Apartments**

Total Units: 260 Target Livable: 52 Apartments (20%) Provided Livable: 55 Apartments (21%)

## Adaptable Apartments

Total Units: 260

Target Adaptable: 26 Apartments (10%)
Provided Adaptable: 26 Apartments (10%)

**Building B: 4 Units** B1.07

B1.08 (Mirrored) B2.07 B2.08 (Mirrored)

Livable Plan - 1 Bed 1:50