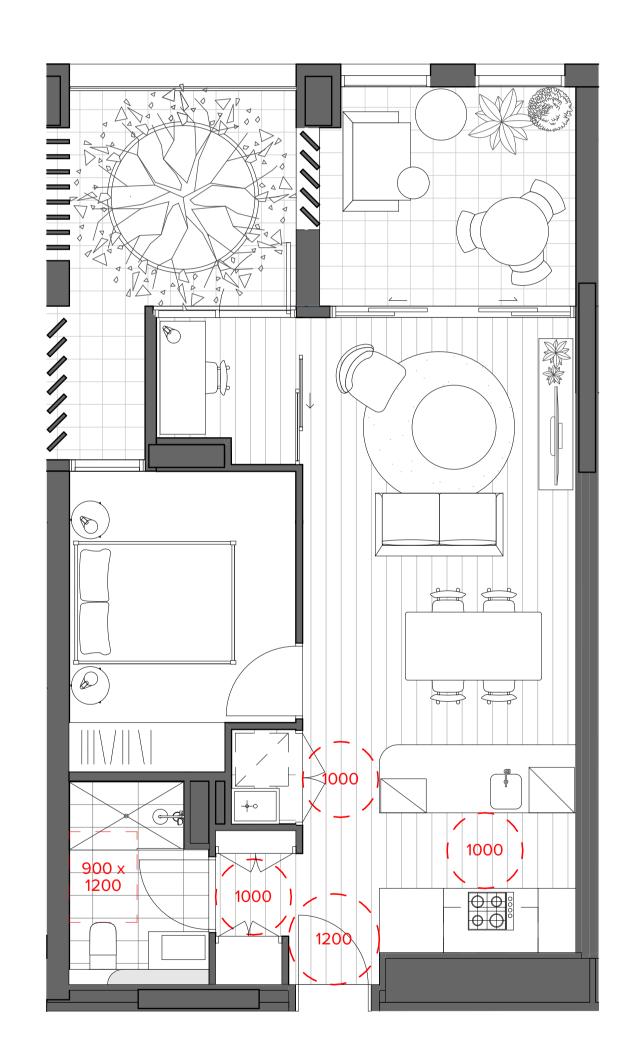

## Adaptable Apartments

Total Units: 260

Target Adaptable: 26 Apartments (10%)
Provided Adaptable: 26 Apartments (10%)

**Building B: 4 Units** B1.07

B1.08 (Mirrored) B2.07 B2.08 (Mirrored)

Livable Plan - 1 Bed 1:50